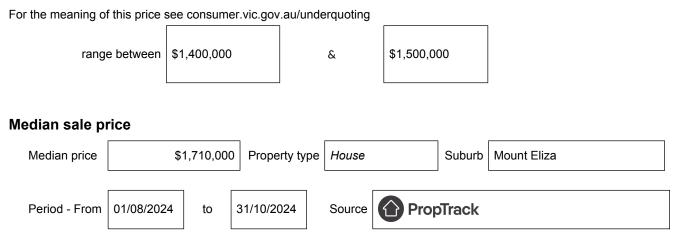

## Statement of Information Single residential property located in the Melbourne metropolitan area

Section 47AF of the Estate Agents Act 1980

## Property offered for sale

Address Including suburb and postcode

11 Granya Grove, Mount Eliza, Vic 3930

## Indicative selling price



## Comparable property sales (\*Delete A or B below as applicable)

**A**\* These are the three properties sold within two kilometres of the property for sale in the last six months that the estate agent or agent's representative considers to be most comparable to the property for sale.

| Address of comparable property           | Price       | Date of sale |
|------------------------------------------|-------------|--------------|
| 13 Wimborne Ave, Mount Eliza, VIC 3930   | \$1,425,000 | 17/06/2024   |
| 48 Rutland Avenue, Mount Eliza, VIC 3930 | \$1,410,000 | 14/10/2024   |
| 70 Granya Grove, Mount Eliza, VIC 3930   | \$1,410,000 | 29/10/2024   |

OR

**B**<sup>\*</sup> The estate agent or agent's representative reasonably believes that fewer than three comparable propertieswere sold