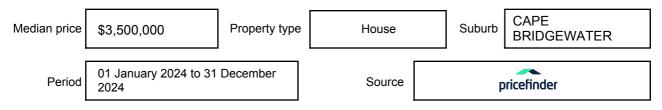

may be expressed as a single price, or as a price range with the difference between the upper and lower amounts not more than 10% of the lower amount.

This Statement of Information must be provided to a prospective buyer within two business days of a request and displayed at any open for inspection for the property for sale.

It is recommended that the address of the property being offered for sale be checked at

services.land.vic.gov.au/landchannel/content/addressSearch before being entered in this Statement of Information.

### Property offered for sale

Address Including suburb and postcode

13 FLINDERS STREET, CAPE BRIDGEWATER, VIC 3305

### Indicative selling price

For the meaning of this price see consumer.vic.gov.au/underquoting

Single Price: \$1,325,000

#### Median sale price



#### **Comparable property sales**

The estate agent or agents representative reasonably believes that fewer than three comparable properties were sold within five kilometres of the property for sale in the last 18 months.

This Statement of Information was prepared on: