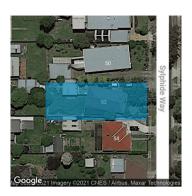

#### Section 47AF of the Estate Agents Act 1980

| <b>Property</b> | offered t | for sale |
|-----------------|-----------|----------|
|-----------------|-----------|----------|

| Address              | 52 Sylphide Way, Wantirna South Vic 3152 |
|----------------------|------------------------------------------|
| Including suburb and |                                          |
| postcode             |                                          |
|                      |                                          |
|                      |                                          |

Land Size: 767 sqm approx

Property Type: House (Previously Occupied - Detached)

**Agent Comments** 

**Indicative Selling Price** \$880,000 - \$968,000 **Median House Price** 

Year ending March 2021: \$1,035,000