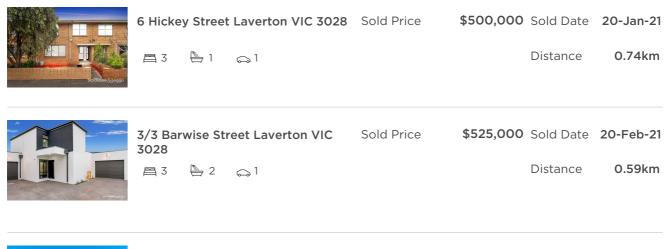

#### Comparable property sales (\*Delete A or B below as applicable)

**A\*** These are the three properties sold within two kilometres of the property for sale in the last 6 months that the estate agent or agent's representative considers to be most comparable to the property for sale.

| Address of comparable property          | Price     | Date of sale |  |  |
|-----------------------------------------|-----------|--------------|--|--|
| 6 Hickey Street Laverton VIC 3028       | \$500,000 | 20-Jan-21    |  |  |
| 3/3 Barwise Street Laverton VIC 3028    | \$525,000 | 20-Feb-21    |  |  |
| 2/17 Armstrong Street Laverton VIC 3028 | \$530,000 | 27-Apr-21    |  |  |