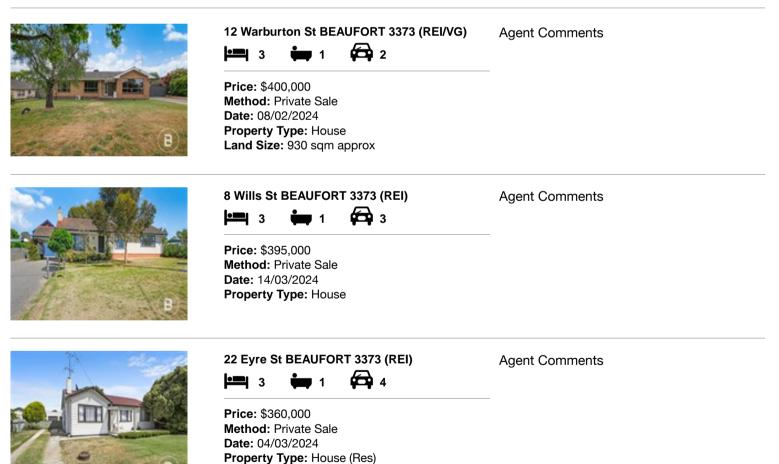

| Ade | dress of comparable property  | Price     | Date of sale |
|-----|-------------------------------|-----------|--------------|
| 1   | 12 Warburton St BEAUFORT 3373 | \$400,000 | 08/02/2024   |
| 2   | 8 Wills St BEAUFORT 3373      | \$395,000 | 14/03/2024   |
| 3   | 22 Eyre St BEAUFORT 3373      | \$360,000 | 04/03/2024   |