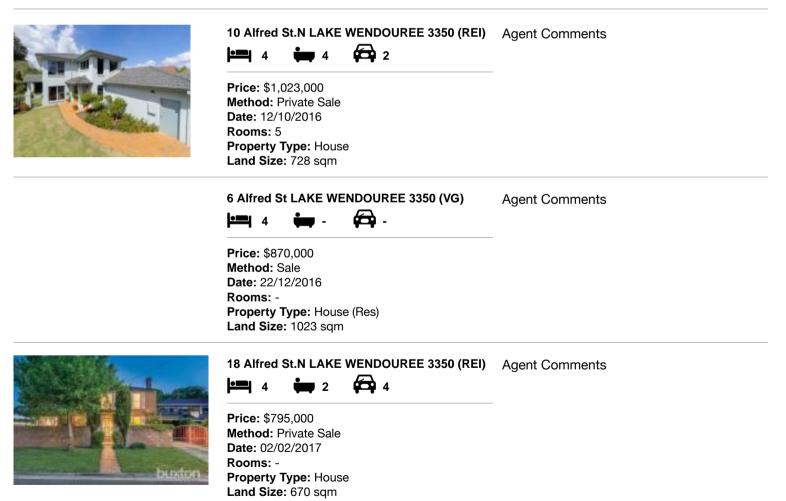

#### **Comparable property sales**

These are the three properties sold within five kilometres of the property for sale in the last 18 months that the estate agent or agent's representative considers to be most comparable to the property for sale.

| Address of comparable property     | Price       | Date of sale |
|------------------------------------|-------------|--------------|
| 10 Alfred St.N LAKE WENDOUREE 3350 | \$1,023,000 | 12/10/2016   |
| 6 Alfred St LAKE WENDOUREE 3350    | \$870,000   | 22/12/2016   |
| 18 Alfred St.N LAKE WENDOUREE 3350 | \$795,000   | 02/02/2017   |