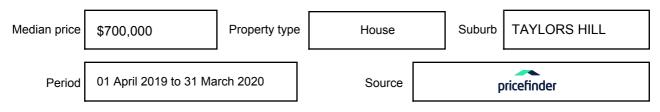

essed as a single price, or as a price range with the difference between the upper and lower amounts not more than 10% of the lower amount.

This Statement of Information must be provided to a prospective buyer within two business days of a request and displayed at any open for inspection for the property for sale.

It is recommended that the address of the property being offered for sale be checked at

services.land.vic.gov.au/landchannel/content/addressSearch before being entered in this Statement of Information.

#### Property offered for sale

Address Including suburb and postcode

37 NICHOLSON TERRACE, TAYLORS HILL, VIC 3037

#### Indicative selling price

For the meaning of this price see consumer.vic.gov.au/underquoting

Price Range:

\$785,000 to \$795,000

#### Median sale price



#### **Comparable property sales**

These are the three properties sold within two kilometres of the property for sale in the last six months that the estate agent or agent's representative considers to be most comparable to the property for sale.

| Address of comparable property           | Price     | Date of sale |
|------------------------------------------|-----------|--------------|
| 34 NICHOLSON TCE, TAYLORS HILL, VIC 3037 | \$785,000 | 30/11/2019   |
| 1 WANNON PL, TAYLORS HILL, VIC 3037      | \$795,000 | 07/12/2019   |
| 5 NICHOLSON TCE, TAYLORS HILL, VIC 3037  | \$791,800 | 05/11/2019   |

This Statement of Information was prepared on: 27,

27/06/2020