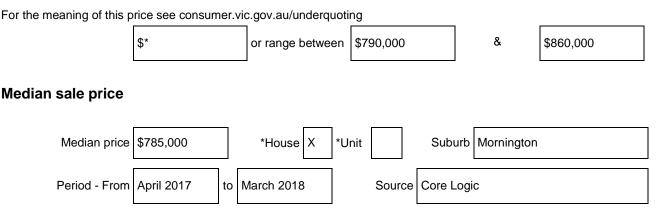

# STATEMENT OF INFORMATION Single residential property located in the Melbourne metropolitan area.

# Sections 47AF of the Estate Agents Act 1980

### Property offered for sale

Address Including suburb and 47 Wensleydale Drive, Mornington VIC postcode

# Indicative selling price



### **Comparable property sales**

**A**\* These are the three properties sold within two kilometres of the property for sale in the last six months that the estate agent or agent's representative considers to be most comparable to the property for sale.

| Address of comparable property     | Price     | Date of sale |
|------------------------------------|-----------|--------------|
| 1 23 Tintagel Way Mornington VIC   | \$785,000 | 17/12/2017   |
| 2 24 Creighton Way, Mornington VIC | \$830,000 | 05/03/2018   |
| 3 5 Allchin Ave, Mornington VIC    | \$840,000 | 18/03/2018   |

Property data source CoreLogic.