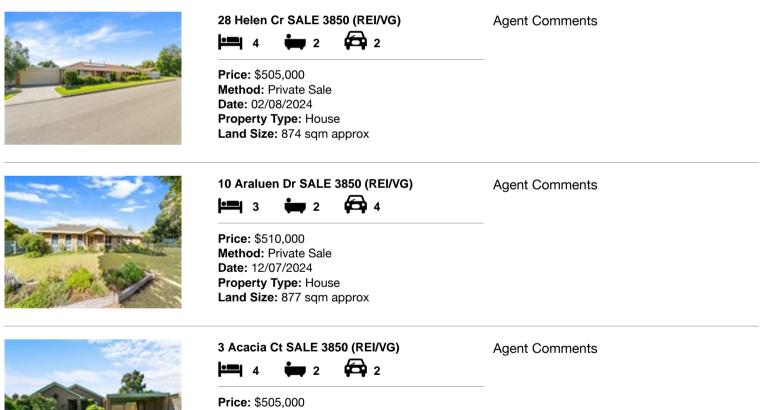

| Ade | dress of comparable property | Price     | Date of sale |
|-----|------------------------------|-----------|--------------|
| 1   | 28 Helen Cr SALE 3850        | \$505,000 | 02/08/2024   |
| 2   | 10 Araluen Dr SALE 3850      | \$510,000 | 12/07/2024   |
| 3   | 3 Acacia Ct SALE 3850        | \$505,000 | 05/02/2024   |