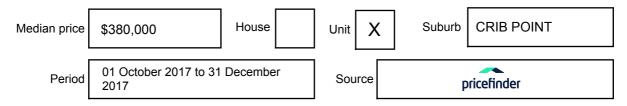

## **MEDIAN SALE PRICE**

# CRIB POINT, VIC, 3919

Suburb Median Sale Price (Unit)

\$380,000

01 October 2017 to 31 December 2017

Provided by: pricefinder