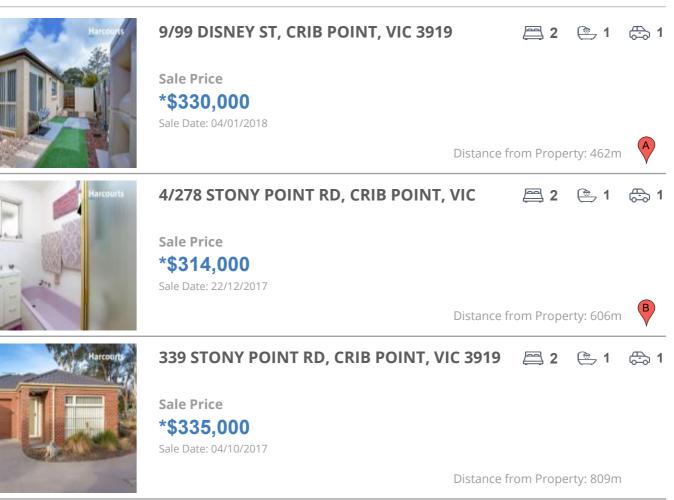

# **COMPARABLE PROPERTIES**

These are the three properties sold within two kilometres of the property for sale in the last six months that the estate agent or agent's representative considers to be most comparable to the property for sale.

## **Comparable property sales**

These are the three properties sold within two kilometres of the property for sale in the last six months that the estate agent or agent's representative considers to be most comparable to the property for sale.

| Address of comparable property             | Price      | Date of sale |
|--------------------------------------------|------------|--------------|
| 9/99 DISNEY ST, CRIB POINT, VIC 3919       | *\$330,000 | 04/01/2018   |
| 4/278 STONY POINT RD, CRIB POINT, VIC 3919 | *\$314,000 | 22/12/2017   |
| 339 STONY POINT RD, CRIB POINT, VIC 3919   | *\$335,000 | 04/10/2017   |