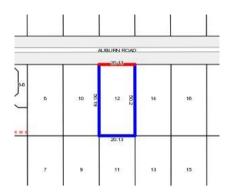

#### Section 47AF of the Estate Agents Act 1980

| Property offered for sale |                             |                     |              |  |  |  |  |  |
|---------------------------|-----------------------------|---------------------|--------------|--|--|--|--|--|
| Including suburl          | dress 12 Auburn o and tcode |                     |              |  |  |  |  |  |
| Indicative sellin         | g price                     |                     |              |  |  |  |  |  |
| For the meaning of        | f this price see co         | nsumer.vic.gov.au/u | ınderquoting |  |  |  |  |  |
| Range between             | \$580,000                   | &                   | \$630,000    |  |  |  |  |  |