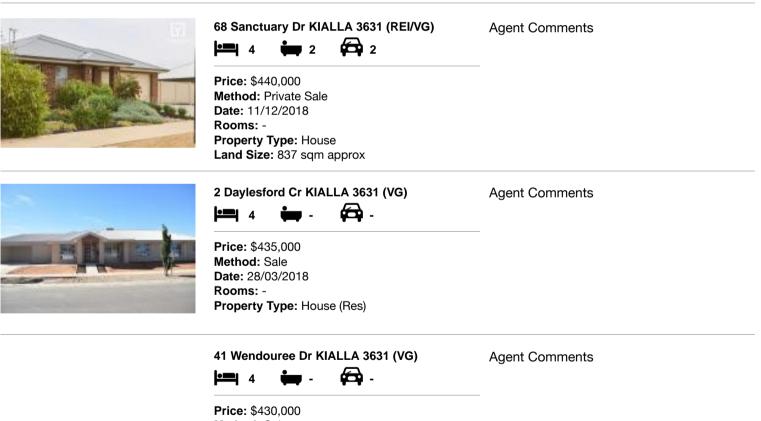

#### Comparable property sales (\*Delete A or B below as applicable)

A\* These are the three properties sold within five kilometres of the property for sale in the last eighteen months that the estate agent or agent's representative considers to be most comparable to the property for sale.

| Address of comparable property |                             | Price     | Date of sale |
|--------------------------------|-----------------------------|-----------|--------------|
| 1                              | 68 Sanctuary Dr KIALLA 3631 | \$440,000 | 11/12/2018   |
| 2                              | 2 Daylesford Cr KIALLA 3631 | \$435,000 | 28/03/2018   |
| 3                              | 41 Wendouree Dr KIALLA 3631 | \$430,000 | 09/11/2018   |

# **Comparable Properties**

Price: \$430,000 Method: Sale Date: 09/11/2018 Rooms: -Property Type: House (Res) Land Size: 768 sqm approx

Account - Youngs & Co Pty Ltd | P: 03 5820 8777 | F: 03 5831 3443