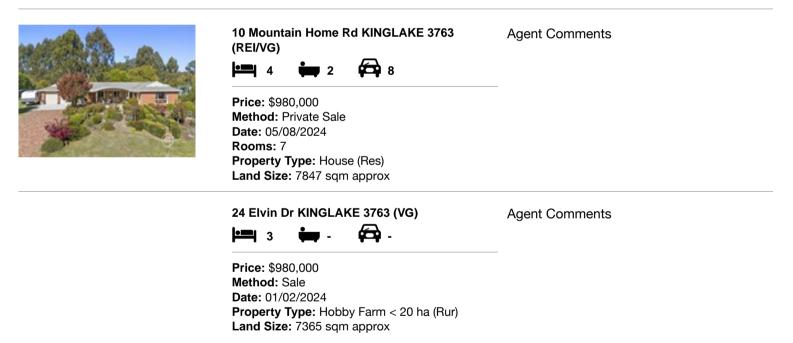

| Ade | dress of comparable property      | Price     | Date of sale |
|-----|-----------------------------------|-----------|--------------|
| 1   | 10 Mountain Home Rd KINGLAKE 3763 | \$980,000 | 05/08/2024   |
| 2   | 24 Elvin Dr KINGLAKE 3763         | \$980,000 | 01/02/2024   |
| 3   |                                   |           |              |