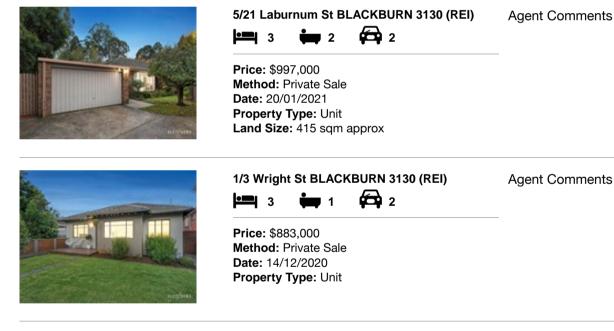

| Ade | dress of comparable property     | Price     | Date of sale |
|-----|----------------------------------|-----------|--------------|
| 1   | 5/21 Laburnum St BLACKBURN 3130  | \$997,000 | 20/01/2021   |
| 2   | 1/3 Wright St BLACKBURN 3130     | \$883,000 | 14/12/2020   |
| 3   | 2/8-10 Lithgow Av BLACKBURN 3130 | \$810,000 | 03/12/2020   |