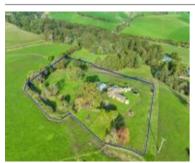

# 570 MEENIYAN-MIRBOO NORTH ROAD.

**Indicative Selling Price** 

For the meaning of this price see consumer.vic.au/underquoting

Single Price: \$865,000

Provided by: Irene Walker, SEJ Real Estate Leongtha

# Property offered for sale

|           | Add    | ress |
|-----------|--------|------|
| Including | suburb | and  |
|           | posto  | ode  |

570 MEENIYAN-MIRBOO NORTH ROAD, STONY CREEK, VIC 3957