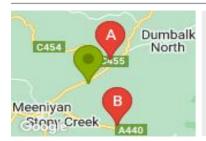

# 945 MEENIYAN-MIRBOO NORTH RD,

Sale Price

\*\$825,000

Sale Date: 29/11/2022

Distance from Property: 3.6km

15 TODDS RD, STONY CREEK, VIC 3957

Sale Price

\$800,000

Sale Date: 31/08/2022

Distance from Property: 5.6km

| Address of comparable property                  | Price      | Date of sale |  |
|-------------------------------------------------|------------|--------------|--|
| 945 MEENIYAN-MIRBOO NORTH RD, DUMBALK, VIC 3956 | *\$825,000 | 29/11/2022   |  |
| 15 TODDS RD, STONY CREEK, VIC 3957              | \$800,000  | 31/08/2022   |  |