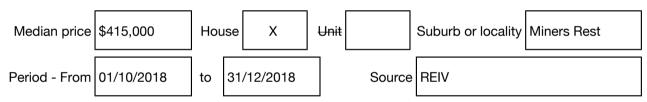

## Median sale price

## Comparable property sales (\*Delete A or B below as applicable)

A\* These are the three properties sold within five kilometres of the property for sale in the last eighteen months that the estate agent or agent's representative considers to be most comparable to the property for sale.

| Address of comparable property |                               | Price     | Date of sale |
|--------------------------------|-------------------------------|-----------|--------------|
| 1                              | 2 Samoth Ct MINERS REST 3352  | \$480,000 | 07/05/2018   |
| 2                              | 29 Raglan St MINERS REST 3352 | \$475,000 | 24/04/2018   |
| 3                              | 23 Parker St MINERS REST 3352 | \$465,000 | 09/04/2018   |