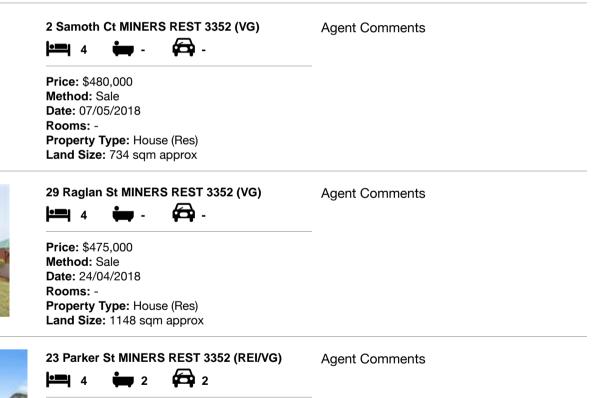

| Address of comparable property |                               | Price     | Date of sale |
|--------------------------------|-------------------------------|-----------|--------------|
| 1                              | 2 Samoth Ct MINERS REST 3352  | \$480,000 | 07/05/2018   |
| 2                              | 29 Raglan St MINERS REST 3352 | \$475,000 | 24/04/2018   |
| 3                              | 23 Parker St MINERS REST 3352 | \$465,000 | 09/04/2018   |

# **Comparable Properties**

Price: \$465,000 Method: Private Sale Date: 09/04/2018 Rooms: -Property Type: House Land Size: 872 sqm approx

Account - Harcourts Ballarat | P: 03 5333 1144 | F: 03 5331 3055