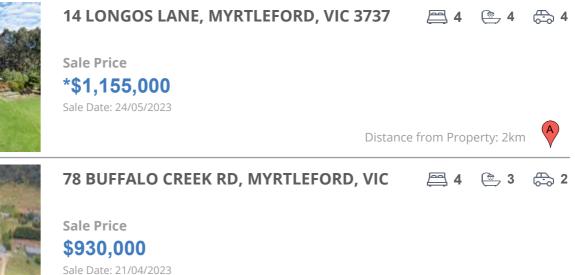

| Address of comparable property            | Price        | Date of sale |
|-------------------------------------------|--------------|--------------|
| 14 LONGOS LANE, MYRTLEFORD, VIC 3737      | *\$1,155,000 | 24/05/2023   |
| 78 BUFFALO CREEK RD, MYRTLEFORD, VIC 3737 | \$930,000    | 21/04/2023   |