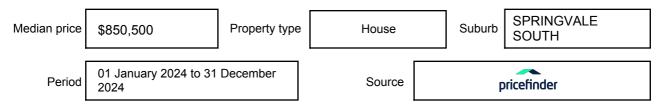

# **MEDIAN SALE PRICE**

18.3m

# **SPRINGVALE SOUTH, VIC, 3172**

Suburb Median Sale Price (House)

\$850,500

01 January 2024 to 31 December 2024

Provided by: pricefinder

## Median sale price