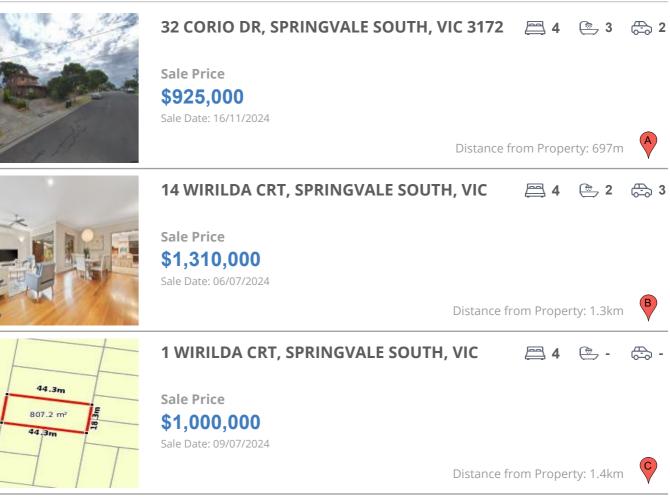

# **COMPARABLE PROPERTIES**

These are the three properties sold within two kilometres of the property for sale in the last six months that the estate agent or agents representative considers to be most comparable to the property for sale.

## **Comparable property sales**

These are the three properties sold within two kilometres of the property for sale in the last six months that the estate agent or agents representative considers to be most comparable to the property for sale.

| Address of comparable property             | Price       | Date of sale |
|--------------------------------------------|-------------|--------------|
| 32 CORIO DR, SPRINGVALE SOUTH, VIC 3172    | \$925,000   | 16/11/2024   |
| 14 WIRILDA CRT, SPRINGVALE SOUTH, VIC 3172 | \$1,310,000 | 06/07/2024   |
| 1 WIRILDA CRT, SPRINGVALE SOUTH, VIC 3172  | \$1,000,000 | 09/07/2024   |