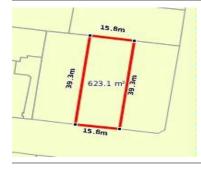

## 120B LYNCH ROAD, FAWKNER, VIC 3060 🕮 3 🗁 - 😂 -

**Indicative Selling Price** 

For the meaning of this price see consumer.vic.au/underquoting

Price Range:

\$680,000 to \$740,000

Provided by: Danielle Caruso , Ray White Coburg

### Property offered for sale

Address Including suburb and postcode

120B LYNCH ROAD, FAWKNER, VIC 3060