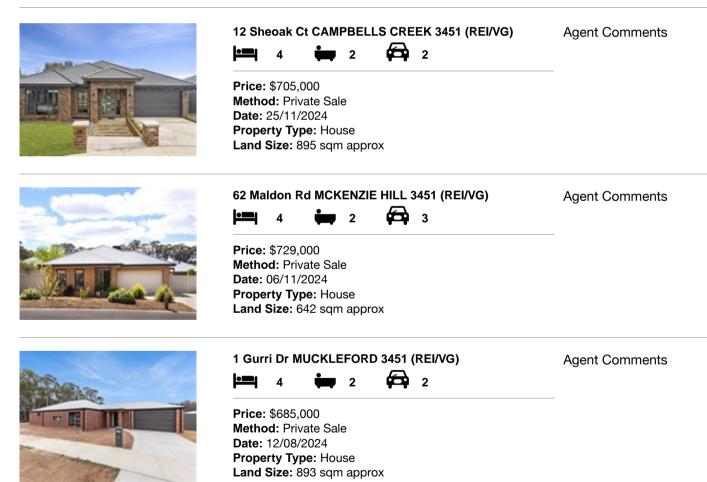

| Ad | dress of comparable property      | Price     | Date of sale |
|----|-----------------------------------|-----------|--------------|
| 1  | 12 Sheoak Ct CAMPBELLS CREEK 3451 | \$705,000 | 25/11/2024   |
| 2  | 62 Maldon Rd MCKENZIE HILL 3451   | \$729,000 | 06/11/2024   |
| 3  | 1 Gurri Dr MUCKLEFORD 3451        | \$685,000 | 12/08/2024   |