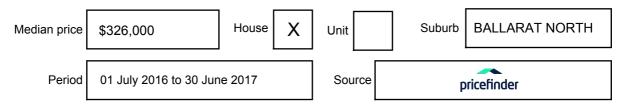

## **MEDIAN SALE PRICE**

## **BALLARAT NORTH, VIC, 3350**

Suburb Median Sale Price (House)

\$326,000

01 July 2016 to 30 June 2017

Provided by: **pricefinder** 