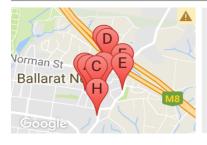

## **COMPARABLE PROPERTIES**

These are the three properties sold within five kilometres of the property for sale in the last 18 months that the estate agent or agent's representative considers to be most comparable to the property for sale.

# 16 ROBERT DR, BALLARAT NORTH, VIC 3350 📇 3 🗁 1 🚓 2

**Sale Price** \$300,000 Sale Date: 10/01/2017

Distance from Property: 209m

## 204 SIMPSON ST, BALLARAT NORTH, VIC 3350 📇 3 🛛 🕀 1 🖓 2

**Sale Price \$373,000** Sale Date: 17/11/2016

Distance from Property: 255m

## 4 ROBERT DR, BALLARAT NORTH, VIC 3350

Sale Price \$380,000 Sale Date: 14/11/2016

Distance from Property: 116m

This report has been compiled on 15/08/2017 by Red Circle Real Estate Ballarat. Property Data Solutions Pty Ltd 2017 - www.pricefinder.com.au

### 13 LOREN CL, BALLARAT NORTH, VIC 3350 🛛 📇 3 🕒 1 🚓 4

**Sale Price** \$339,111 Sale Date: 04/08/2016

Distance from Property: 340m

Sale Price

Distance from Property: 238m

Distance from Property: 388m

Sale Date: 09/12/2016