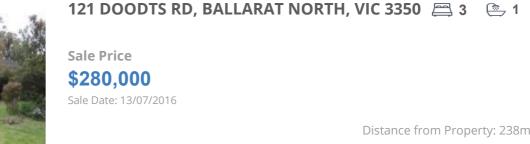

### 13 LOREN CL, BALLARAT NORTH, VIC 3350 🛛 📇 3 🕒 1 🚓 4

**Sale Price** \$339,111 Sale Date: 04/08/2016

Distance from Property: 340m

Sale Price

Distance from Property: 238m

Distance from Property: 388m

Sale Date: 09/12/2016

| 121 DOODTS RD, BALLARAT NORTH, VIC 3350 | \$280,000 | 13/07/2016 |
|-----------------------------------------|-----------|------------|
| 1 TEAL AVE, BALLARAT NORTH, VIC 3350    | \$377,000 | 02/06/2016 |
| 10 LOREN CL, BALLARAT NORTH, VIC 3350   | \$285,000 | 11/04/2016 |
| 9 MOOLA ST, BLACK HILL, VIC 3350        | \$416,500 | 09/12/2016 |