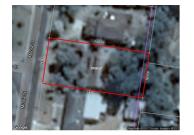

# **STATEMENT OF INFORMATION**

130 MOOLA STREET, BALLARAT NORTH, VIC 3350 PREPARED BY SHANE BRENNAN, RED CIRCLE REAL ESTATE BALLARAT

## 130 MOOLA STREET, BALLARAT NORTH, 🕮 3 🕒 1 😓 2

Indicative Selling Price

For the meaning of this price see consumer.vic.au/underquoting

Price Range:

330,000 to 350,000

Provided by: Shane Brennan, Red Circle Real Estate Ballarat