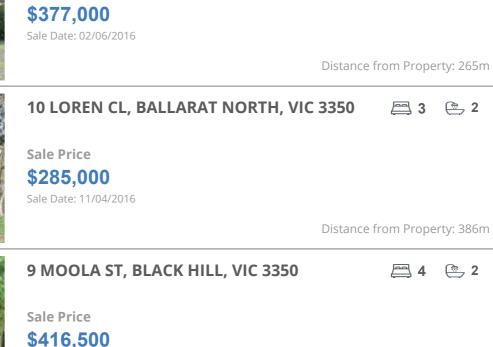

| 121 DOODTS RD, BALLARAT NORTH, VIC 3350 | \$280,000 | 13/07/2016 |
|-----------------------------------------|-----------|------------|
| 1 TEAL AVE, BALLARAT NORTH, VIC 3350    | \$377,000 | 02/06/2016 |
| 10 LOREN CL, BALLARAT NORTH, VIC 3350   | \$285,000 | 11/04/2016 |
| 9 MOOLA ST, BLACK HILL, VIC 3350        | \$416,500 | 09/12/2016 |