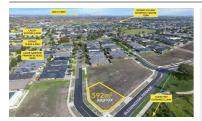

### 11 BLESSINGTON PARADE, LALOR, VIC 🕮 - 🕾 - 😂 -

**Indicative Selling Price** 

For the meaning of this price see consumer.vic.au/underquoting

Single Price:

\$550,000

Provided by: Nicole Jahne, Harcourts Rata & Co

#### Indicative selling price

For the meaning of this price see consumer.vic.gov.au/underguoting

| Single Price: \$550,000 | Single Price: | \$550,000 |
|-------------------------|---------------|-----------|
|-------------------------|---------------|-----------|