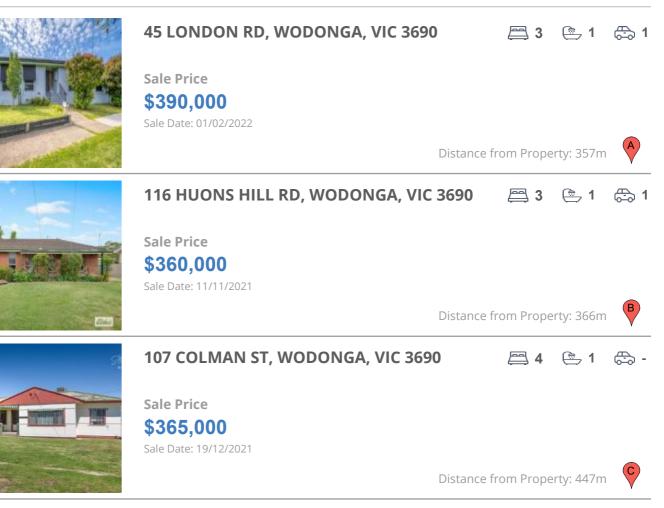

### **Comparable property sales**

These are the three properties sold within five kilometres of the property for sale in the last 18 months that the estate agent or agent's representative considers to be most comparable to the property for sale.

| Address of comparable property       | Price     | Date of sale |
|--------------------------------------|-----------|--------------|
| 45 LONDON RD, WODONGA, VIC 3690      | \$390,000 | 01/02/2022   |
| 116 HUONS HILL RD, WODONGA, VIC 3690 | \$360,000 | 11/11/2021   |
| 107 COLMAN ST, WODONGA, VIC 3690     | \$365,000 | 19/12/2021   |