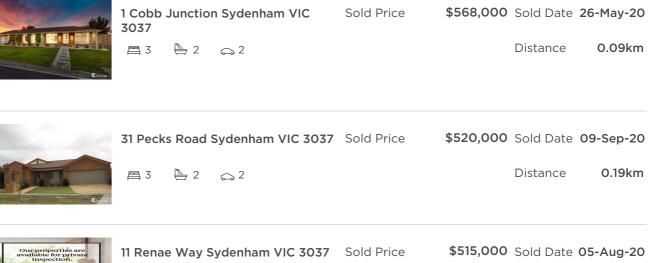

### Comparable property sales (\*Delete A or B below as applicable)

**A\*** These are the three properties sold within two kilometres of the property for sale in the last 6 months that the estate agent or agent's representative considers to be most comparable to the property for sale.

| Address of comparable property    | Price     | Date of sale |  |
|-----------------------------------|-----------|--------------|--|
| 1 Cobb Junction Sydenham VIC 3037 | \$568,000 | 26-May-20    |  |
| 31 Pecks Road Sydenham VIC 3037   | \$520,000 | 09-Sep-20    |  |
| 11 Renae Way Sydenham VIC 3037    | \$515,000 | 05-Aug-20    |  |

OR

**B\*** The estate agent or agent's representative reasonably believes that fewer than three comparable properties were sold within two kilometres of the property for sale in the last 6 months.

This Statement of Information was prepared on: 26 November 2020