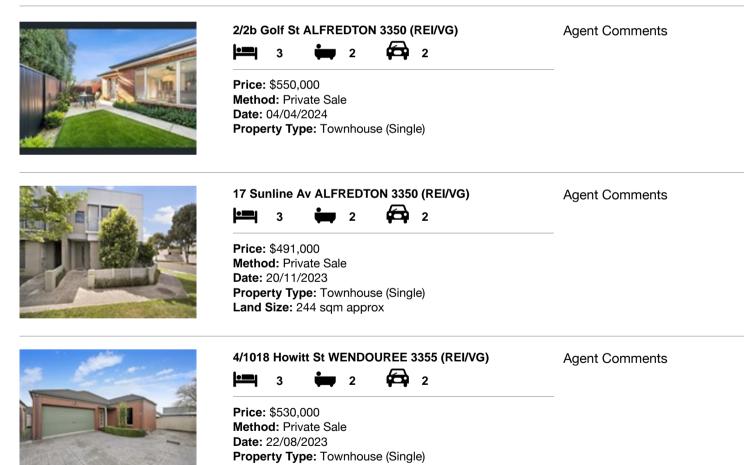

## Comparable property sales (\*Delete A or B below as applicable)

A\* These are the three properties sold within five kilometres of the property for sale in the last 18 months that the estate agent or agent's representative considers to be most comparable to the property for sale.

| Address of comparable property |                                 | Price     | Date of sale |
|--------------------------------|---------------------------------|-----------|--------------|
| 1                              | 2/2b Golf St ALFREDTON 3350     | \$550,000 | 04/04/2024   |
| 2                              | 17 Sunline Av ALFREDTON 3350    | \$491,000 | 20/11/2023   |
| 3                              | 4/1018 Howitt St WENDOUREE 3355 | \$530,000 | 22/08/2023   |

# **Comparable Properties**