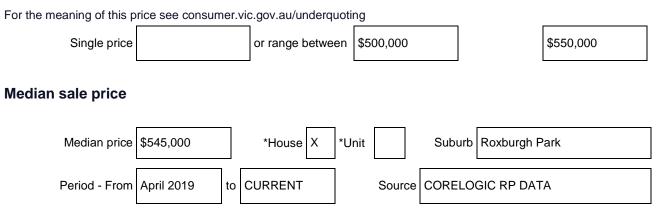

# STATEMENT OF INFORMATION Single residential property located in the Melbourne metropolitan area.

## Sections 47AF of the Estate Agents Act 1980

#### Property offered for sale

Address Including suburb and 23 postcode

rb and 23 MALABAR STREET ROXBURGH PARK

### Indicative selling price



#### **Comparable property sales**

These are the three properties sold within two kilometres of the property for sale in the last six months that the estate agent or agent's representative considers to be most comparable to the property for sale.

| Address of comparable property           | Price     | Date of sale |
|------------------------------------------|-----------|--------------|
| 7 Strimon Court Roxburgh Park – 0.58km   | \$537,000 | 26/03/2019   |
| 10 Neptune Street Roxburgh Park – 0.89km | \$500,000 | 26/03/2019   |
| 7 Bonney Place Roxburgh Park – 1.32km    | \$530,000 | 09/02/2019   |

Property data source: CORELOGIC RP DATA. Generated on 6<sup>th</sup> August 2019.