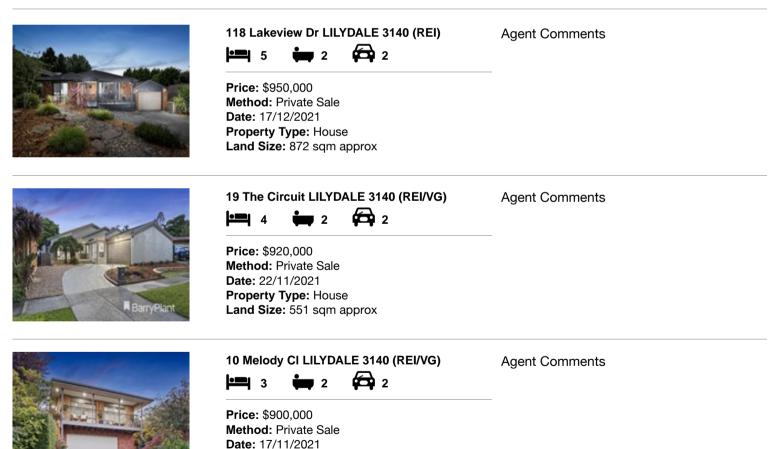

| Ade | dress of comparable property  | Price     | Date of sale |
|-----|-------------------------------|-----------|--------------|
| 1   | 118 Lakeview Dr LILYDALE 3140 | \$950,000 | 17/12/2021   |
| 2   | 19 The Circuit LILYDALE 3140  | \$920,000 | 22/11/2021   |
| 3   | 10 Melody CI LILYDALE 3140    | \$900,000 | 17/11/2021   |