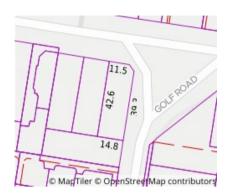

Property Type: House (Previously Occupied - Detached)
Land Size: 620 sqm approx

**Agent Comments** 

Indicative Selling Price \$880,000 - \$930,000 Median House Price \* 01/10/2018 - 01/10/2019: \$878,000 \* Agent calculated median