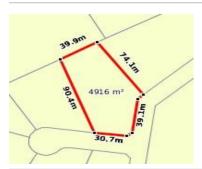

#### 79 TALGAI DR, WALDARA, VIC 3678

Sale Price

\$285,000

Sale Date: 18/02/2020

Distance from Property: 1.2km

## 55 FIRBANK DR, WALDARA, VIC 3678

Sale Price

\$318,000

Sale Date: 20/04/2020

Distance from Property: 710m