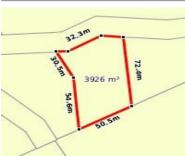

# 55 FIRBANK DR, WALDARA, VIC 3678

Sale Price

\$318.000

Sale Date: 18/05/2020

Distance from Property: 834m