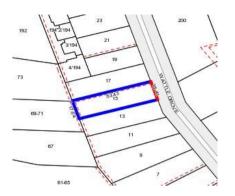

## Single residential property located in the Melbourne metropolitan area

|                                             | Section 47A              |                                  |                |            |          |            |        |                               | AF of the Estate Agents Act 1980 |            |  |  |
|---------------------------------------------|--------------------------|----------------------------------|----------------|------------|----------|------------|--------|-------------------------------|----------------------------------|------------|--|--|
| Property offe                               | red for                  | sale                             |                |            |          |            |        |                               |                                  |            |  |  |
| Address<br>Including suburb and<br>postcode |                          | 15 Wattle Grove, Eltham Vic 3095 |                |            |          |            |        |                               |                                  |            |  |  |
| Indicative se                               | lling pri                | ce                               |                |            |          |            |        |                               |                                  |            |  |  |
| For the meanin                              | g of this p              | price see co                     | nsume          | r.vic.gov. | au/under | quoting    |        |                               |                                  |            |  |  |
| Single price \$2,000,000                    |                          |                                  |                |            |          |            |        |                               |                                  |            |  |  |
| Median sale                                 | price                    |                                  |                |            |          |            |        |                               |                                  |            |  |  |
| Median price                                | 00 Ho                    | House X Un                       |                |            |          |            | Suburb | Eltham                        | Eltham                           |            |  |  |
| Period - Fron                               | Period - From 01/04/2017 |                                  | 31/03/2018     |            |          | Source     | REIV   |                               |                                  |            |  |  |
| Comparable                                  | property                 | y sales (*D                      | elete <i>i</i> | A or B b   | elow as  | applica    | ble)   |                               |                                  |            |  |  |
| month                                       |                          | estate ager                      |                |            |          |            |        | perty for sale<br>be most cor |                                  |            |  |  |
| Address of comparable property              |                          |                                  |                |            |          |            |        | Price Date of sale            |                                  | te of sale |  |  |
| 1                                           |                          |                                  |                |            |          |            |        |                               |                                  |            |  |  |
| 2                                           |                          |                                  |                |            |          |            |        |                               |                                  |            |  |  |
| 3                                           |                          |                                  |                |            |          |            |        |                               |                                  |            |  |  |
| OR                                          |                          |                                  |                |            |          |            |        |                               |                                  |            |  |  |
| D* The or                                   | stata agar               | at ar agantia                    | KO 10 KO 0     | ontotivo i | raaaanah | dy baliaya | o that | fower then t                  | hraa aa                          | mparabla   |  |  |

Rooms

Property Type: House (Res) Land Size: 1163 sqm approx

**Agent Comments** 

Indicative Selling Price \$2,000,000 Median House Price Year ending March 2018: \$952,000