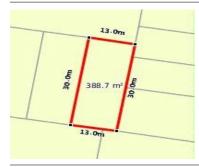

# Property offered for sale

Address Including suburb and postcode

9 PROSECCO STREET, TARNEIT, VIC 3029