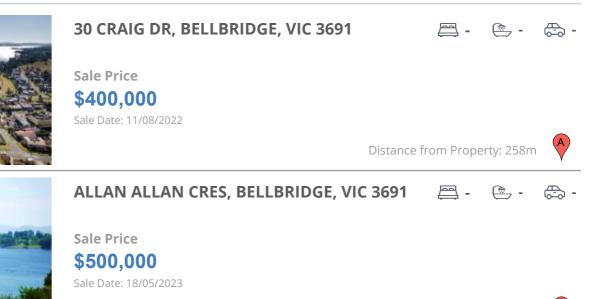

| Address of comparable property         | Price     | Date of sale |
|----------------------------------------|-----------|--------------|
| 30 CRAIG DR, BELLBRIDGE, VIC 3691      | \$400,000 | 11/08/2022   |
| ALLAN ALLAN CRES, BELLBRIDGE, VIC 3691 | \$500,000 | 18/05/2023   |