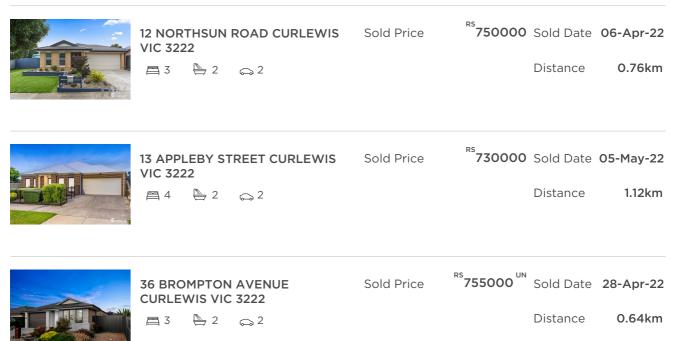

#### Comparable property sales (\*Delete A or B below as applicable)

01 Jun 2021

**A\*** These are the three properties sold within five kilometres of the property for sale in the last 18 months that the estate agent or agent's representative considers to be most comparable to the property for sale.

to

| Address of comparable property       | Price  | Date of sale |
|--------------------------------------|--------|--------------|
| 12 NORTHSUN ROAD CURLEWIS VIC 3222   | 750000 | 06-Apr-22    |
| 13 APPLEBY STREET CURLEWIS VIC 3222  | 730000 | 05-May-22    |
| 36 BROMPTON AVENUE CURLEWIS VIC 3222 | 755000 | 28-Apr-22    |