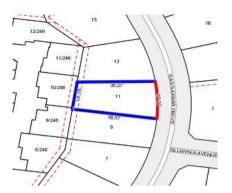

## Single residential property located in the Melbourne metropolitan area

|                                             |           |                                                |                      |      |             | 5           | Section 47    | AF (   | of the Estate                    | Age              | nts Act 1980 |  |
|---------------------------------------------|-----------|------------------------------------------------|----------------------|------|-------------|-------------|---------------|--------|----------------------------------|------------------|--------------|--|
| Property offer                              | ed for s  | sale                                           |                      |      |             |             |               |        |                                  |                  |              |  |
| Address<br>Including suburb and<br>postcode |           | 11 Sassafras Drive, Templestowe Lower Vic 3107 |                      |      |             |             |               |        |                                  |                  |              |  |
| Indicative sell                             | ing pric  | е                                              |                      |      |             |             |               |        |                                  |                  |              |  |
| For the meaning                             | of this p | orice see                                      | cons                 | um   | er.vic.gov. | au/un       | derquoting    |        |                                  |                  |              |  |
| Range between \$1,280                       |           | 0,000                                          | 8 000                |      |             | \$1,360,000 |               |        |                                  |                  |              |  |
| Median sale p                               | rice      |                                                |                      |      |             |             |               |        |                                  |                  |              |  |
| Median price                                | \$1,041,  | Hou                                            | se                   | Х    | Unit        |             |               | Suburb | Tem                              | iplestowe<br>er  |              |  |
| Period - From 01/10/2018                    |           |                                                | to 31/12/2018 Source |      |             |             |               | RE     | REIV                             |                  |              |  |
| Comparable p                                | roperty   | sales                                          | (*Del                | ete  | A or B b    | elow        | as applica    | able   | )                                |                  |              |  |
| months                                      |           | estate a                                       |                      |      |             |             |               |        | roperty for sak<br>to be most co |                  |              |  |
| Address of comparable property              |           |                                                |                      |      |             |             |               |        | Price                            | Price Date of sa |              |  |
| 1                                           |           |                                                |                      |      |             |             |               |        |                                  |                  |              |  |
| 2                                           |           |                                                |                      |      |             |             |               |        |                                  |                  |              |  |
| 3                                           |           |                                                |                      |      |             |             |               |        |                                  |                  |              |  |
| OR                                          |           |                                                |                      |      |             |             |               |        |                                  |                  |              |  |
| B* The est                                  | ate agen  | it or age                                      | nt's re              | epre | esentative  | reasor      | nably believe | es th  | at fewer than t                  | hree             | comparable   |  |