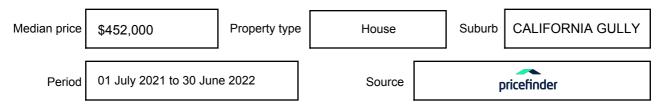

# **CALIFORNIA GULLY, VIC, 3556**

Suburb Median Sale Price (House)

\$452,000

01 July 2021 to 30 June 2022

Provided by: pricefinder

#### Median sale price