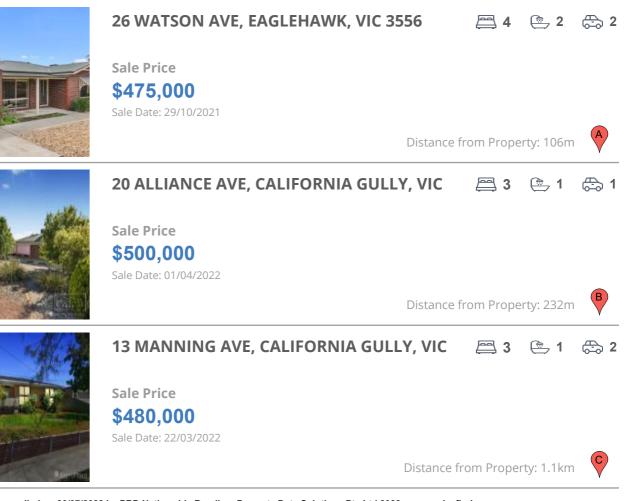

## **COMPARABLE PROPERTIES**

These are the three properties sold within five kilometres of the property for sale in the last 18 months that the estate agent or agent's representative considers to be most comparable to the property for sale.

| Address of comparable property              | Price     | Date of sale |
|---------------------------------------------|-----------|--------------|
| 26 WATSON AVE, EAGLEHAWK, VIC 3556          | \$475,000 | 29/10/2021   |
| 20 ALLIANCE AVE, CALIFORNIA GULLY, VIC 3556 | \$500,000 | 01/04/2022   |
| 13 MANNING AVE, CALIFORNIA GULLY, VIC 3556  | \$480,000 | 22/03/2022   |