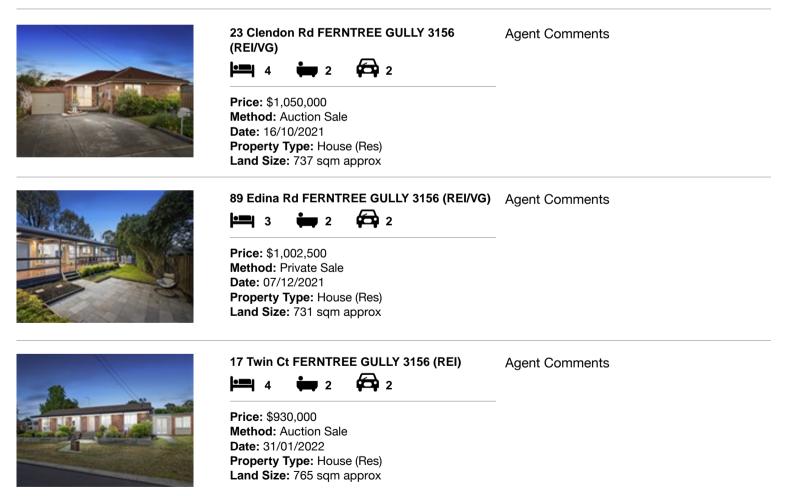

| Add | dress of comparable property      | Price       | Date of sale |  |
|-----|-----------------------------------|-------------|--------------|--|
| 1   | 23 Clendon Rd FERNTREE GULLY 3156 | \$1,050,000 | 16/10/2021   |  |
| 2   | 89 Edina Rd FERNTREE GULLY 3156   | \$1,002,500 | 07/12/2021   |  |
| 3   | 17 Twin Ct FERNTREE GULLY 3156    | \$930,000   | 31/01/2022   |  |