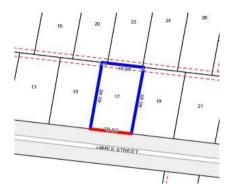

## Single residential property located in the Melbourne metropolitan area

|                                             |                        |                                             |              |             | s       | ection 47    | AF o   | f the Estate                     | Age          | ents Act 1980    |
|---------------------------------------------|------------------------|---------------------------------------------|--------------|-------------|---------|--------------|--------|----------------------------------|--------------|------------------|
| Property offer                              | ed for s               | sale                                        |              |             |         |              |        |                                  |              |                  |
| Address<br>Including suburb and<br>postcode |                        | 17 James Street, Templestowe Lower Vic 3107 |              |             |         |              |        |                                  |              |                  |
| Indicative sell                             | ing pric               | e                                           |              |             |         |              |        |                                  |              |                  |
| For the meaning                             | of this p              | orice see o                                 | consur       | ner.vic.gov | .au/unc | lerquoting   |        |                                  |              |                  |
| Range between \$1,240                       |                        | 0,000                                       | &            |             | \$1     | \$1,290,000  |        |                                  |              |                  |
| Median sale p                               | rice                   |                                             |              |             |         |              |        |                                  |              |                  |
| Median price                                | dian price \$1,041,750 |                                             | House        | X           | Unit    |              |        | Suburb                           | Ten<br>Lov   | nplestowe<br>ver |
| Period - From                               | 01/10/2018             |                                             | o 31/12/2018 |             |         | Source       |        | V                                |              |                  |
| Comparable p                                | roperty                | sales (*                                    | Delet        | e A or B b  | pelow a | as applica   | ble)   |                                  |              |                  |
| months                                      |                        | estate ag                                   |              |             |         |              | -      | operty for sale<br>o be most cor |              |                  |
| Address of comparable property              |                        |                                             |              |             |         |              | Price  |                                  | Date of sale |                  |
| 1                                           |                        |                                             |              |             |         |              |        |                                  |              |                  |
| 2                                           |                        |                                             |              |             |         |              |        |                                  |              |                  |
| 3                                           |                        |                                             |              |             |         |              |        |                                  |              |                  |
| OR  B* The est                              | ate agen               | t or agent                                  | 's reni      | resentative | reason  | ably believe | es tha | at fewer than t                  | hree         | comparable       |
|                                             |                        |                                             |              |             |         |              |        | in the last six                  |              |                  |