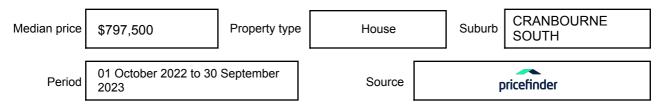

expressed as a single price, or as a price range with the difference between the upper and lower amounts not more than 10% of the lower amount.

This Statement of Information must be provided to a prospective buyer within two business days of a request and displayed at any open for inspection for the property for sale.

It is recommended that the address of the property being offered for sale be checked at

services.land.vic.gov.au/landchannel/content/addressSearch before being entered in this Statement of Information.

### Property offered for sale

Address Including suburb and postcode

12 ERGANO WAY, CRANBOURNE SOUTH, VIC 3977

### Indicative selling price

For the meaning of this price see consumer.vic.gov.au/underquoting

Price Range:

\$795,000 to \$860,000

#### Median sale price



#### **Comparable property sales**

The estate agent or agent's representative reasonably believes that fewer than three comparable properties were sold within two kilometres of the property for sale in the last six months.

This Statement of Information was prepared on: