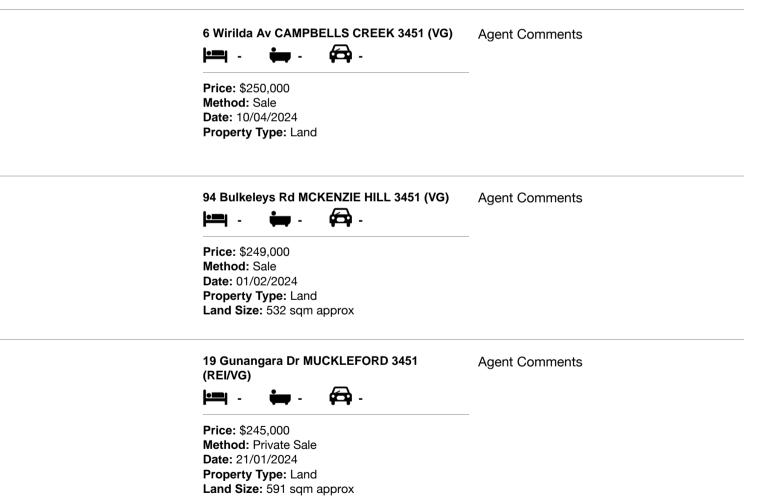

#### Comparable property sales (\*Delete A or B below as applicable)

A\* These are the three properties sold within two kilometres of the property for sale in the last six months that the estate agent or agent's representative considers to be most comparable to the property for sale.

| Ade | dress of comparable property       | Price     | Date of sale |
|-----|------------------------------------|-----------|--------------|
| 1   | 6 Wirilda Av CAMPBELLS CREEK 3451  | \$250,000 | 10/04/2024   |
| 2   | 94 Bulkeleys Rd MCKENZIE HILL 3451 | \$249,000 | 01/02/2024   |
| 3   | 19 Gunangara Dr MUCKLEFORD 3451    | \$245,000 | 21/01/2024   |

# **Comparable Properties**