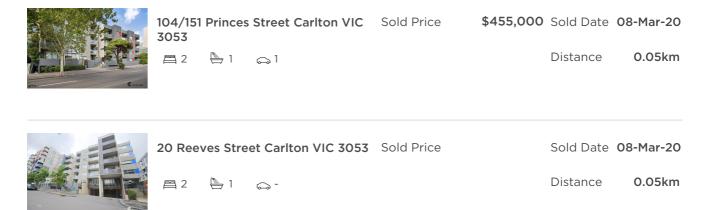

| Address of comparable property          | Price     | Date of sale |
|-----------------------------------------|-----------|--------------|
| 104/151 Princes Street Carlton VIC 3053 | \$455,000 | 08-Mar-20    |
| 20 Reeves Street Carlton VIC 3053       | \$455,000 | 08-Mar-20    |
| 307/20 Reeves Street Carlton VIC 3053   | \$475,000 | 09-Apr-20    |