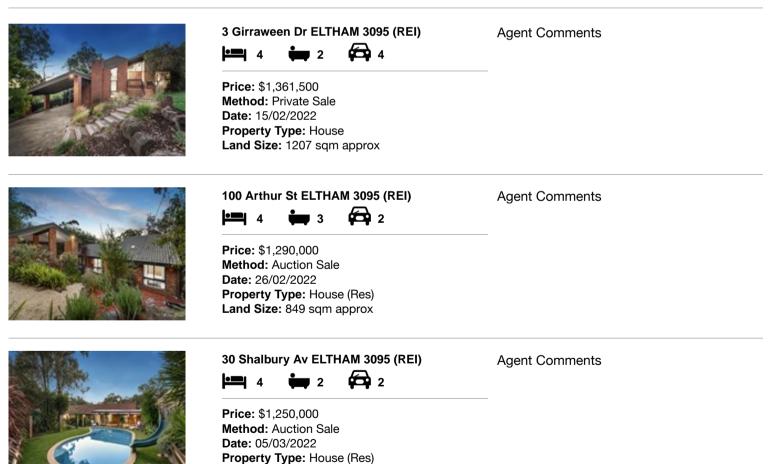

| Ad | dress of comparable property | Price       | Date of sale |
|----|------------------------------|-------------|--------------|
| 1  | 3 Girraween Dr ELTHAM 3095   | \$1,361,500 | 15/02/2022   |
| 2  | 100 Arthur St ELTHAM 3095    | \$1,290,000 | 26/02/2022   |
| 3  | 30 Shalbury Av ELTHAM 3095   | \$1,250,000 | 05/03/2022   |