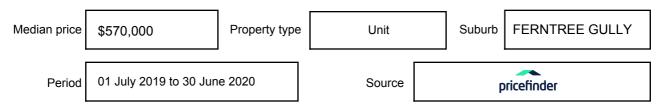

xpressed as a single price, or as a price range with the difference between the upper and lower amounts not more than 10% of the lower amount.

This Statement of Information must be provided to a prospective buyer within two business days of a request and displayed at any open for inspection for the property for sale.

It is recommended that the address of the property being offered for sale be checked at

services.land.vic.gov.au/landchannel/content/addressSearch before being entered in this Statement of Information.

## Property offered for sale

Address Including suburb and postcode

4/31 ST ELMO AVENUE, FERNTREE GULLY, VIC 3156

## Indicative selling price

For the meaning of this price see consumer.vic.gov.au/underquoting

Price Range:

\$540,000 to \$594,000

#### Median sale price



#### **Comparable property sales**

These are the three properties sold within two kilometres of the property for sale in the last six months that the estate agent or agent's representative considers to be most comparable to the property for sale.

| Address of comparable property           | Price      | Date of sale |
|------------------------------------------|------------|--------------|
| 2/20 STONEHAVEN AVE, BORONIA, VIC 3155   | \$580,000  | 26/03/2020   |
| 5/3 SIMPSON RD, FERNTREE GULLY, VIC 3156 | \$565,000  | 01/04/2020   |
| 2/6 AKRON ST, FERNTREE GULLY, VIC 3156   | *\$545,000 | 17/07/2020   |

This Statement of Information was prepared on: 29

29/07/2020