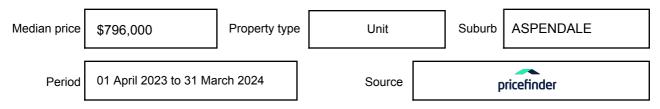

ion may be expressed as a single price, or as a price range with the difference between the upper and lower amounts not more than 10% of the lower amount.

This Statement of Information must be provided to a prospective buyer within two business days of a request and displayed at any open for inspection for the property for sale.

It is recommended that the address of the property being offered for sale be checked at

services.land.vic.gov.au/landchannel/content/addressSearch before being entered in this Statement of Information.

## Property offered for sale

Address Including suburb and postcode

2/167-168 NEPEAN HIGHWAY, ASPENDALE, VIC 3195

## Indicative selling price

For the meaning of this price see consumer.vic.gov.au/underquoting

Single Price:

\$930,000

#### Median sale price



#### **Comparable property sales**

The estate agent or agent's representative reasonably believes that fewer than three comparable properties were sold within two kilometres of the property for sale in the last six months.