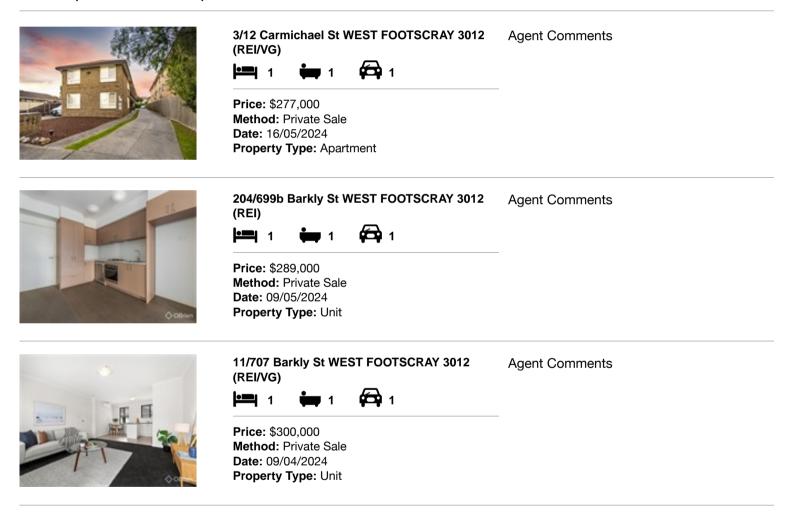

| Ad | dress of comparable property           | Price     | Date of sale |
|----|----------------------------------------|-----------|--------------|
| 1  | 3/12 Carmichael St WEST FOOTSCRAY 3012 | \$277,000 | 16/05/2024   |
| 2  | 204/699b Barkly St WEST FOOTSCRAY 3012 | \$289,000 | 09/05/2024   |
| 3  | 11/707 Barkly St WEST FOOTSCRAY 3012   | \$300,000 | 09/04/2024   |

## **Comparable Properties**