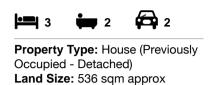

## Section 47AF of the Estate Agents Act 1980

| Property offered for sale                                                                                                                                                                                              |                                                                                                                                                                                             |          |                   |            |         |        |            |              |
|------------------------------------------------------------------------------------------------------------------------------------------------------------------------------------------------------------------------|---------------------------------------------------------------------------------------------------------------------------------------------------------------------------------------------|----------|-------------------|------------|---------|--------|------------|--------------|
| Address Including suburb and postcode                                                                                                                                                                                  |                                                                                                                                                                                             | 40 Brode | erick Road, Carrı | um Downs V | ic 3201 |        |            |              |
| Indicative se                                                                                                                                                                                                          | lling pric                                                                                                                                                                                  | се       |                   |            |         |        |            |              |
| For the meaning of this price see consumer.vic.gov.au/underquoting                                                                                                                                                     |                                                                                                                                                                                             |          |                   |            |         |        |            |              |
| Range between                                                                                                                                                                                                          | en \$590,                                                                                                                                                                                   | 000      | &                 | \$645,     | 000     |        |            |              |
| Median sale price                                                                                                                                                                                                      |                                                                                                                                                                                             |          |                   |            |         |        |            |              |
| Median price                                                                                                                                                                                                           | dian price \$667,000                                                                                                                                                                        |          | Property Type     | House      |         | Suburb | Carrum Dow | /ns          |
| Period - From                                                                                                                                                                                                          | 01/01/2                                                                                                                                                                                     | :023 t   | to 31/03/2023     | 3          | Source  | REIV   |            |              |
| Comparable property sales (*Delete A or B below as applicable)                                                                                                                                                         |                                                                                                                                                                                             |          |                   |            |         |        |            |              |
| A* These are the three properties sold within two kilometres of the property for sale in the last six months that the estate agent or agent's representative considers to be most comparable to the property for sale. |                                                                                                                                                                                             |          |                   |            |         |        |            |              |
| Address of comparable property                                                                                                                                                                                         |                                                                                                                                                                                             |          |                   |            |         | Pı     | rice       | Date of sale |
| 1                                                                                                                                                                                                                      |                                                                                                                                                                                             |          |                   |            |         |        |            |              |
| 2                                                                                                                                                                                                                      |                                                                                                                                                                                             |          |                   |            |         |        |            |              |
| 3                                                                                                                                                                                                                      |                                                                                                                                                                                             |          |                   |            |         |        |            |              |
| OR                                                                                                                                                                                                                     |                                                                                                                                                                                             |          |                   |            |         |        |            |              |
|                                                                                                                                                                                                                        | The estate agent or agent's representative reasonably believes that fewer than three comparable properties were sold within two kilometres of the property for sale in the last six months. |          |                   |            |         |        |            |              |
|                                                                                                                                                                                                                        | This Statement of Information was prepared on: 30/05/2023 13:35                                                                                                                             |          |                   |            |         |        |            |              |