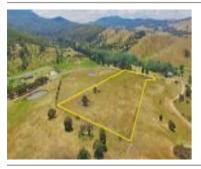

# 19 SETTLERS COURT, BONNIE DOON, VIC 🕮 3 🕒 1 😓 2

**Indicative Selling Price** 

For the meaning of this price see consumer.vic.au/underquoting

Single Price:

\$435,000

#### Property offered for sale

| Address<br>Including suburb and<br>postcode | 19 SETTLERS COURT, BONNIE DOON, VIC 3720 |
|---------------------------------------------|------------------------------------------|
|---------------------------------------------|------------------------------------------|