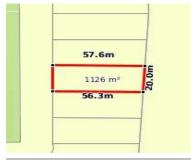

# 19 SETTLERS COURT, BONNIE DOON, VIC 🕮 3 🕒 1 😓 2

**Indicative Selling Price** 

For the meaning of this price see consumer.vic.au/underquoting

Single Price:

\$435,000

#### Property offered for sale

| Address<br>Including suburb and<br>postcode | 19 SETTLERS COURT, BONNIE DOON, VIC 3720 |
|---------------------------------------------|------------------------------------------|
|---------------------------------------------|------------------------------------------|

#### Indicative selling price

For the meaning of this price see consumer.vic.gov.au/underquoting  $\label{eq:consumer} % \begin{subarray}{ll} \end{subarray} \begin{suba$ 

| Single Price: | \$435,000 |
|---------------|-----------|
|               |           |