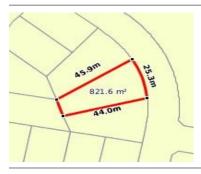

# 23 LISMORE CIRCUIT, BACCHUS MARSH, 🕮 - 🕒 -

**Indicative Selling Price** 

For the meaning of this price see consumer.vic.au/underquoting

Price Range:

270,000 to 295,000

## Property offered for sale

Address Including suburb and postcode

23 LISMORE CIRCUIT, BACCHUS MARSH, VIC 3340

## Indicative selling price

For the meaning of this price see consumer.vic.gov.au/underguoting

Price Range: 270,000 to 295,000