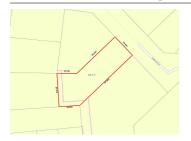

# 23 LISMORE CIRCUIT, BACCHUS MARSH, 🕮 - 🕒 -

**Indicative Selling Price** 

For the meaning of this price see consumer.vic.au/underquoting

Price Range:

270,000 to 295,000

## Property offered for sale

Address Including suburb and postcode

23 LISMORE CIRCUIT, BACCHUS MARSH, VIC 3340