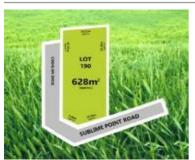

## 13 SUBLIME POINT RD, BACCHUS MARSH, VIC 🕮 - 🕒 -

Sale Price

\$260,000

Sale Date: 21/06/2019

Distance from Property: 1.5km