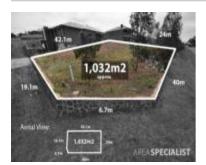

# 23 LISMORE CIRCUIT, BACCHUS MARSH, 🕮 - 🕒 -

**Indicative Selling Price** 

For the meaning of this price see consumer.vic.au/underquoting

Price Range:

270,000 to 295,000

## Property offered for sale

Address Including suburb and postcode

23 LISMORE CIRCUIT, BACCHUS MARSH, VIC 3340