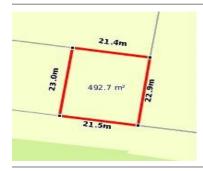

# 16 ALDERSHOT ROAD, ST ALBANS PARK, 🕮 3 🕒 - 😂 -

**Indicative Selling Price** 

For the meaning of this price see consumer.vic.au/underquoting

**Price Range:** 

\$529,000 to \$579,000

Provided by: Jayden Overall, Eastwood Andrews

### Property offered for sale

Address Including suburb and postcode

16 ALDERSHOT ROAD, ST ALBANS PARK, VIC 3219