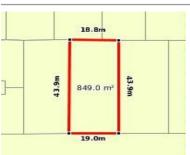

## 10 BARTLETT STREET, TATURA, VIC 3616 🕮 3 🕒 1 😂 2

**Indicative Selling Price** 

For the meaning of this price see consumer.vic.au/underquoting

Single Price:

\$505,000

| Address<br>Including suburb and<br>postcode | 10 BARTLETT STREET, TATURA, VIC 3616 |  |
|---------------------------------------------|--------------------------------------|--|
|---------------------------------------------|--------------------------------------|--|