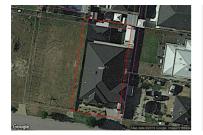

# 17 CUMBERLAND GROVE, TAYLORS HILL, 4 🕒 2 🚓 4

# Property offered for sale

|           | Address    |  |  |  |  |
|-----------|------------|--|--|--|--|
| Including | suburb and |  |  |  |  |
|           | postcode   |  |  |  |  |

17 CUMBERLAND GROVE, TAYLORS HILL, VIC 3037